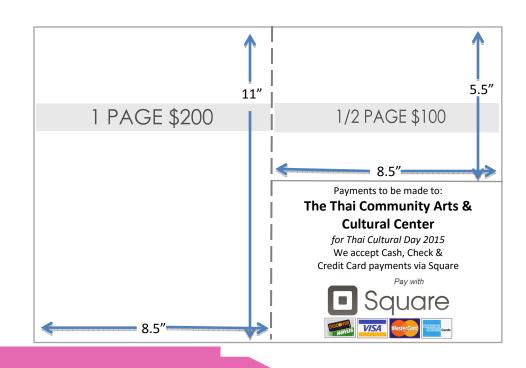

#### **SPECIFICATIONS**

\$200 FULL PAGE 8.5"x11"

\$100 1/2 PAGE 8.5"x5.5"

Send files at 300dpi in .ipg, .pdf, .ai, or .psd format.
To place an ad, contact tcacc@yahoo.com
(323) 908-6206

Designs with image/ Background color bleed should extend outer margins by .25" on each side.