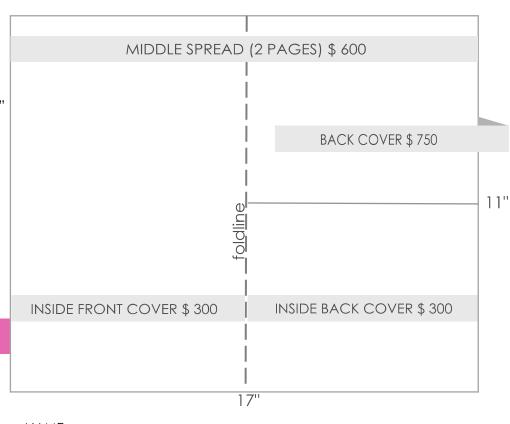

#### **SPECIFICATIONS**

\$300 INSIDE FRONT COVER 8.5"x11" \$300 INSIDE BACK COVER 8.5"x11" \$750 BACK COVER 8.5"x11" .pdf, .ai, or .psd format. To place an ad, contact

tcacc@yahoo.com (323) 908-6206

ORGANIZATION \_\_\_\_\_\_\_